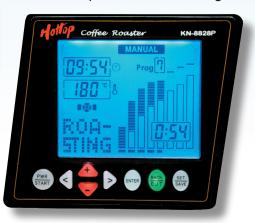

The KN-8828P-2 • Fully Programmable!

9 user-programmable profiles with 8 segments each. Temperature, time, and fan speed are programmable for each segment. Automatic mode as well.

Highest quality electronic components used throughout

LCD real-time display shows:

- Segment time remaining
- Total time remaining
- Temperature
  Fan Speed

Chaff collection tray for

easy disposal of chaff

Large viewing window makes monitoring roast progress easy Automatic or semi-manual operation modes

- Individual parameters of profiles can be easily modified
- Quiet operation hear the roast, not the roaster.
- 8-step programmable profile for time, temperature, and fan speed

@ 4 👙 4 🖨 8

- 9 different user profiles can be saved in non-volatile memory
- High quality stainless steel outer surface makes cleaning easy.
- · Large capacity, heavy-duty stainless steel drum.
- External cooling tray with forced air for fast cooling.
- Many safety features including manual emergency eject.
- Large 225g-300g capacity.
- Two stage air filter to lessen particulates in smoke.
- Size: 48 x 36 x 25cm Weighs nearly 9 KG
- Includes comprehensive owner's manual.
- Large window provides excellent view of the beans.
- Patented in Taiwan, USA, Japan, China.