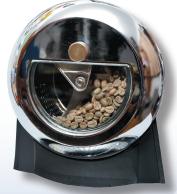

- Individual parameters of profiles can be easily modified
- Quiet operation hear the roast, not the roaster.
- 8-step programmable profile for time, temperature, and fan speed

@ 4 👙 4 🖨 8

- 9 different user profiles can be saved in non-volatile memory
- High quality stainless steel outer surface makes cleaning easy.
- · Large capacity, heavy-duty stainless steel drum.
- External cooling tray with forced air for fast cooling.
- Many safety features including manual emergency eject.
- Large 225g-300g capacity.
- Two stage air filter to lessen particulates in smoke.
- Size: 48 x 36 x 25cm Weighs nearly 9 KG
- Includes comprehensive owner's manual.
- Large window provides excellent view of the beans.
- Patented in Taiwan, USA, Japan, China.

Take Home Today From:

tray with agitation arm and forced-air cooling.

Stainless steel cooling

Up to 300 gram capacity, stainless steel drum. Removable for cleaning

Imported by: Pullman Espresso Accessories enquiries@hottop.com.au www.hottop.com.au